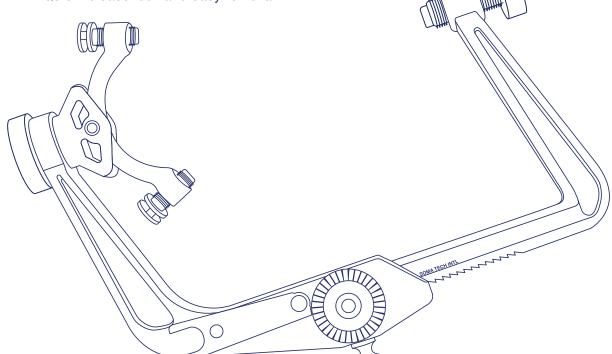

## Integra MAYFIELD Triad A1108 Skull Clamp

Soma offers the Integra MAYFIELD Triad A1108 Skull Clamp refurbished up to 50% below the cost of new. The MAYFIELD Triad A1108 Skull Clamp offer 3-point skeletal fixation, holding the head and neck in a specific position for Cranial, Spinal or Neurosurgical procedures. The three Skull pins can be adjusted to apply specific clamping force at each point. The Skull clamp offers a sturdy locking mechanism and quick release to ensure the patient's position will not move during the procedure and for quick removal. The skull clamp has the ability to rotate 360 degrees with a swivel rocker arm when force is applied. The skull clamp sits slightly lower than the position of the headrest for better support of the patient.

## **Features**

- Flexibility of the positioning of the skull pins
- 3-point skeletal fixation
- Offer 360 rotation with a swivel rocker arm

SOMA TECH INTL • 166 HIGHLAND PARK DRIVE • BLOOMFIELD, CT 06002 • USA PHONE: 1.800.GET.SOMA • WWW.SOMATECHNOLOGY.COM • EMAIL: SOMA@SOMATECHNOLOGY.COM