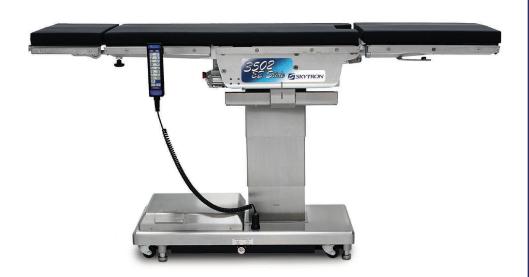

The 3502 EZ Slide surgical table permits full body imaging at the click of a button. With 21" of top slide, the patient can be effortlessly moved throughout the imaging window at the simple command of the hand-held control. The low profile base will not get in the way of movable imaging equipment and the low table height can accommodate seated surgeons. With its impressive 700 lb lift capacity, this table is also an ideal solution for bariatric cases.

## **Features**

- 21" horizontal slide
- 700 lb capacity
- 26-44.875" height
- 20° tilt
- 25° trendelenburg
- 20° reverse trendelenburg
- kidney bridge

Soma Technology Inc. • 166 Highland Park Drive • Bloomfield, CT 06002 • USA Phone: 1.800.GET.SOMA • www.SomaTechnology.com • Email: soma@somatechnology.com