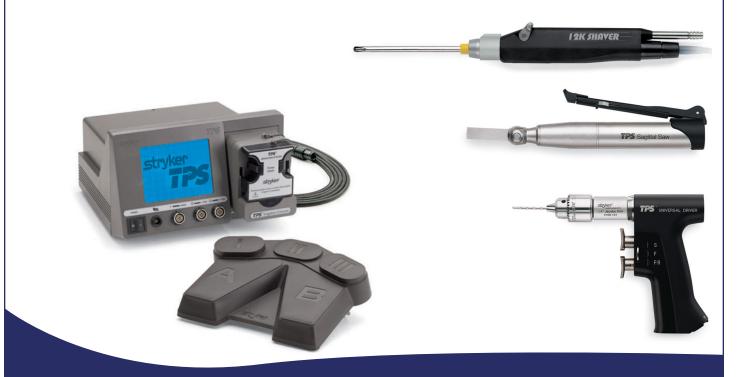

## Stryker TPS - Total Performance System Surgical Power Tools

## **Features**

- TPS Console with integral irrigation pump and TPS footswitch.
- TPS 12k Shaver.
- TPS Sagittal Saw.
- TPS Universal Driver.
- Many different attachments for saw and drill.
- Touchscreen.